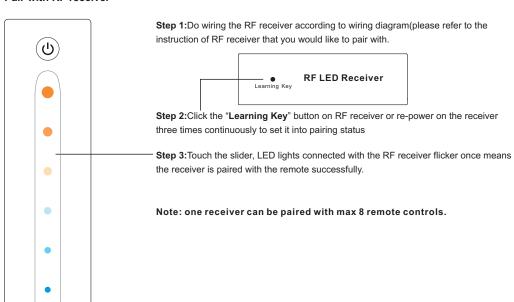

e remove the protective film on the battery.

## **Product Data**

| Output                | RF signal              |
|-----------------------|------------------------|
| Operation Frequency   | 868/869.5/916.5/434MHz |
| Power Supply          | 6V(2xCR2025 battery)   |
| Operating temperature | 0-40°C                 |
| Relative humidity     | 8% to 80%              |
| Dimensions            | 141x35x8.5mm           |

- Control 1 zone of RF receiver
- · CCT color controller
- · Compatible with universal serie RF receiver
- 1 receiver can be paired by max 8 different remote controls.
- Waterproof grade: IP20

## Safety & Warnings

- This device contains a button lithium battery that shall be stored and disposed properly.
- DO NOT expose the device to moisture.

## Pair with RF receiver