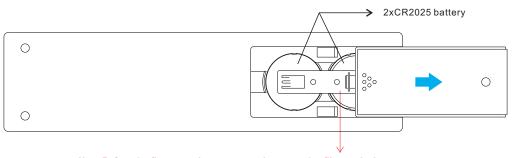

## **Product Data**

| Output                | RF signal              |
|-----------------------|------------------------|
| Operation Frequency   | 868/869.5/916.5/434MHz |
| Power Supply          | 6V(2xCR2025 battery)   |
| Operating temperature | 0-40°C                 |
| Relative humidity     | 8% to 80%              |
| Dimensions            | 141x35x8.5mm           |