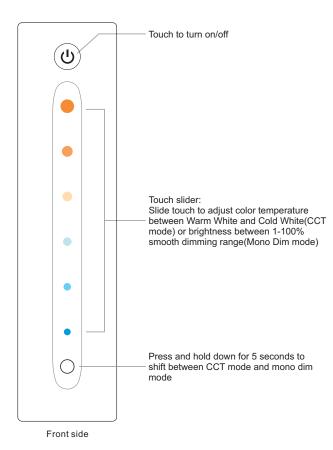

## **Function introduction**

Note:Before the first use, please remove the protective film on the battery.