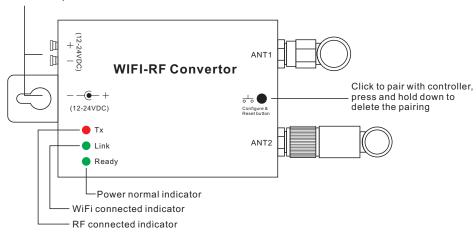

## **Function introduction**

## 12-24VDC Power input

- The convertor works with RF receiver series to be controlled by IOS or Android system via WIFI.
- · Waterproof grade: IP20