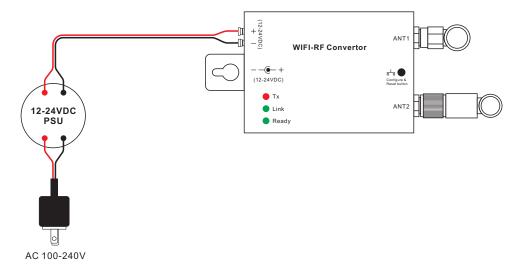

humidity     | 8% to 80%  |
| Dimensions            | 99x50x20mm |

- The convertor works with RF receiver series to be controlled by IOS or Android system via WIFI.
- · Waterproof grade: IP20

# Safety & Warnings

- DO NOT install with power applied to device.
- DO NOT expose the device to moisture.

## Operation

09.288WT.04336

1. Download application from 'app store' or 'google play' by searching 'easylighting' or scanning below two-dimension code.





2. If the convertor has connected with router, then connect your cell phone to your router network. If the convertor did not connect with router, then connect your cell phone to the convertor network directly. (Password:0123456789)

3. Open the easylighting application and operating according the application manual.

# Wiring diagram